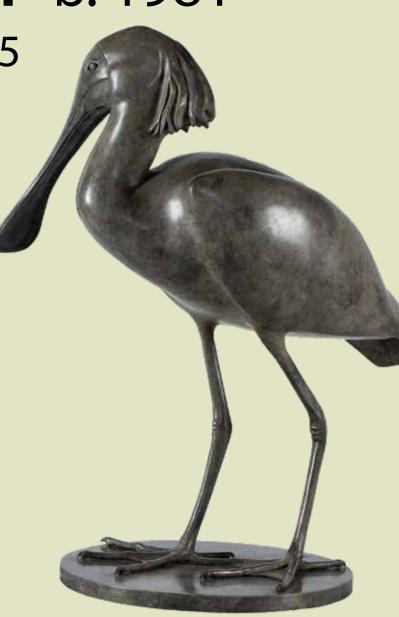

## Lucinda McEachern b. 1981

Yellow-billed Spoonbill, 2015 Bronze Purchased with funds provided by the John and Alice Forester Charitable Trust