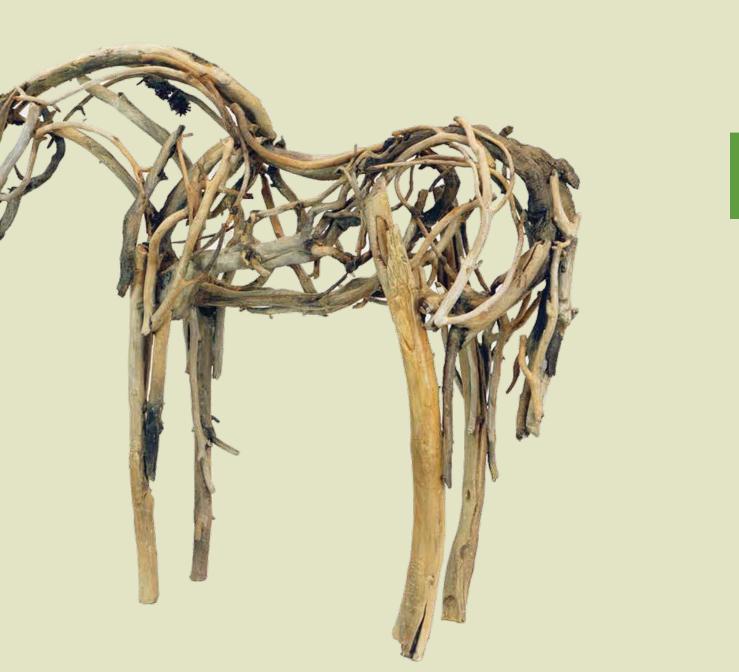

# **Deborah Butterfield** b. 1949

Pine Cone, 2021 Bronze Purchased with funds provided by the Nancy Woodson Spire Foundation and Tribute Funds

Louise Peterson b. 1962

| <b>Stairs</b>       | -1 4         |
|---------------------|--------------|
| Rooftop<br>Entrance | Elevator     |
|                     | You Are Here |
|                     |              |