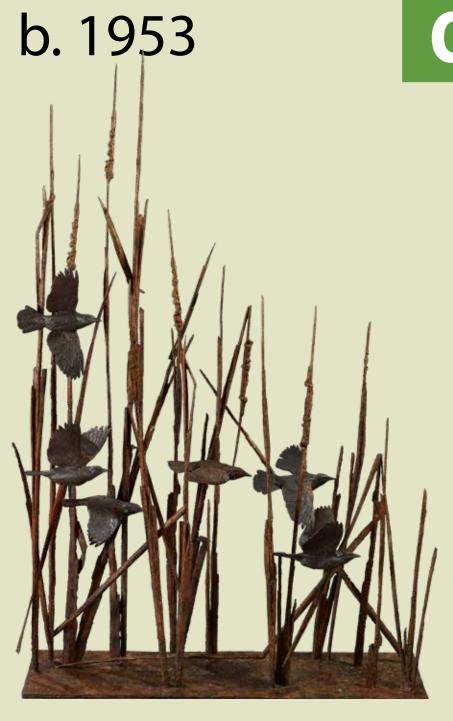

### Walter T. Matia b. 1953 Spring Break, 2021

Bronze Commissioned with funds provided by the Dwight and Linda 🛶 **Davis Foundation** 

Chickadee, 2005 Bronze Purchased with Tribute Funds in memory of Helen D. Scholfield