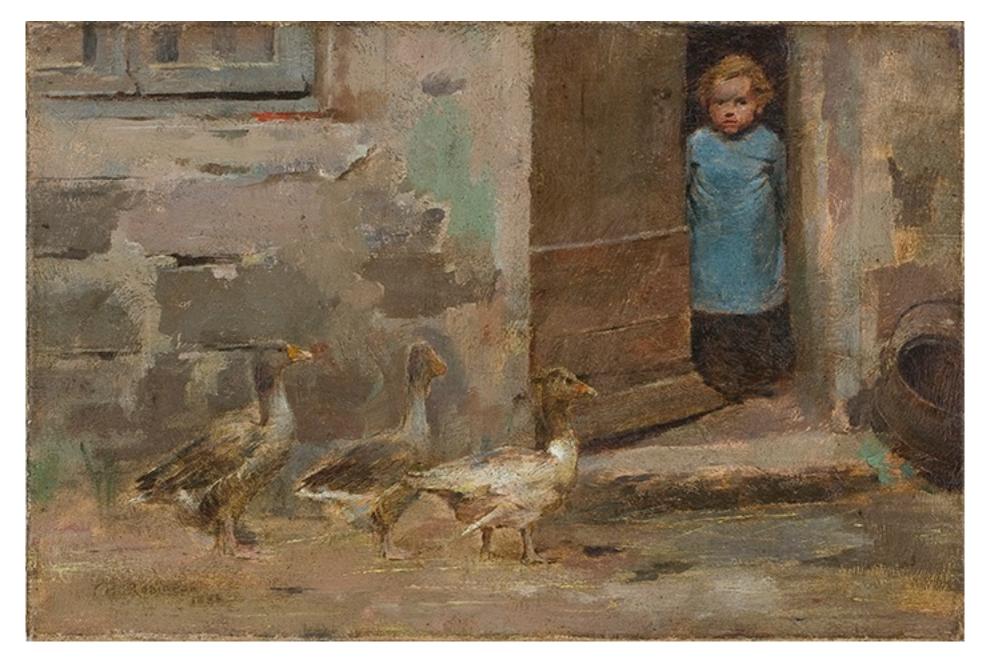

## FARM TO TABLE

June 11 – August 28, 2022

Theodore Robinson, *Child with Geese*, 1886, oil on canvas, Museum purchase with funds provided by the John and Alice Forester Charitable Trust

Wendell Minor, A Lucky Thing, 1999, watercolor on paper, gift of the artist