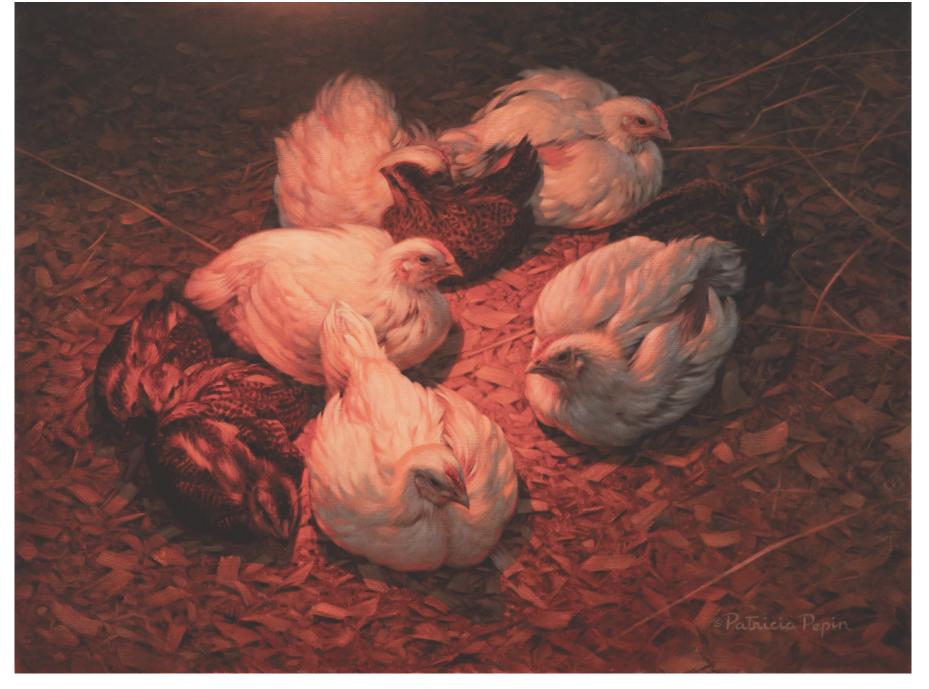

Alexander Pope, Jr., *First Prize*, ca. 1890, oil on canvas, Museum purchase with funds provided by the Nancy Woodson Spire Foundation

Patricia Pepin, Hot Pullets, 2018, oil on Belgian linen, gift of the artist