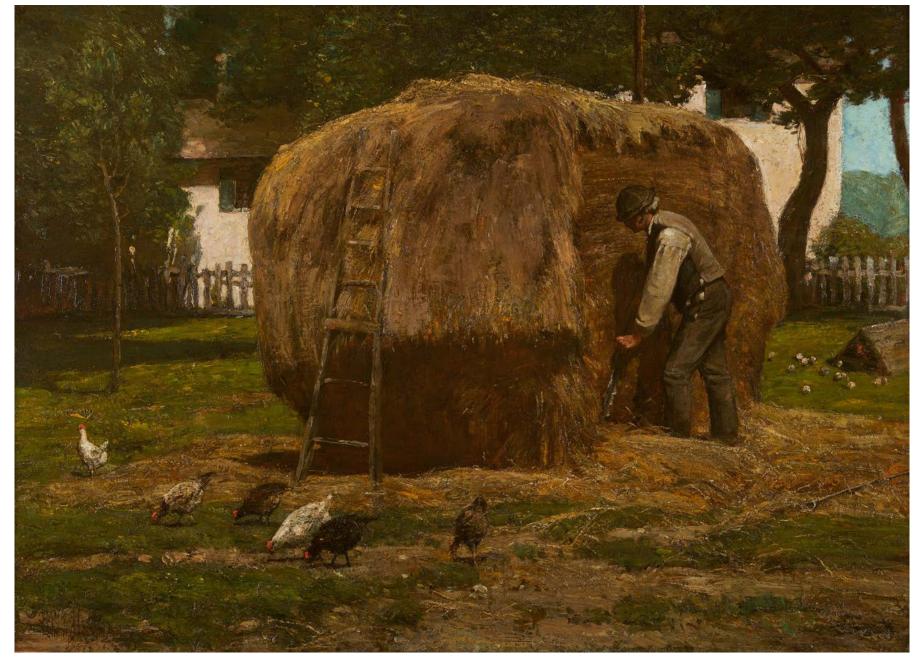

Carl Brenders, *No Trespassing*, 2016, gouache and watercolor on illustration board, Museum purchase with funds provided by the John and Alice Forester Charitable Trust

Owen J. Gromme, Haystacks, 1933, oil on canvas board, gift of Ann Fisher