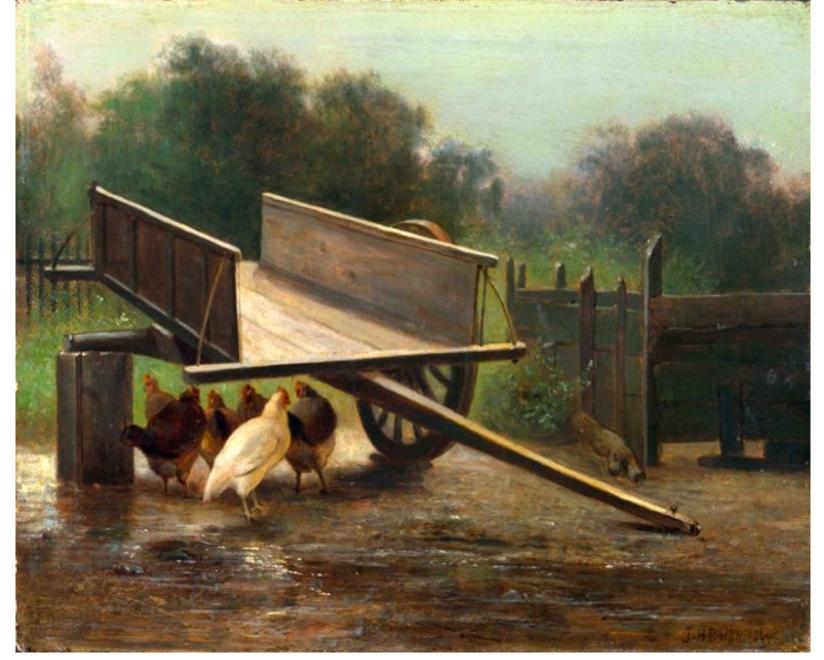

Sally Berner, Happy Thanksgiving, 2000, oil on canvas, gift of the artist

Sharon Augusta Mitchell, At the Market (2/125), 1992, hand-colored engraving on Magnani Pescia paper, Museum purchase

John Henry Dolph, A Rainy Day, 1896, oil on panel, Museum purchase with funds provided by the John and Alice Forester Charitable Trust