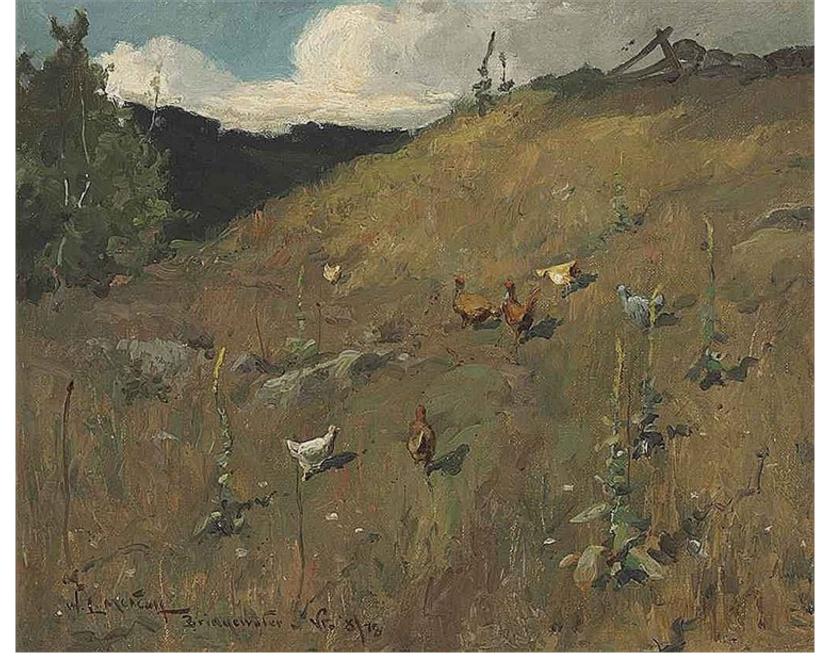

Willard L. Metcalf, *Landscape with Chickens*, 1878, oil on canvas, Museum purchase with funds provided by the Nancy Woodson Spire Foundation