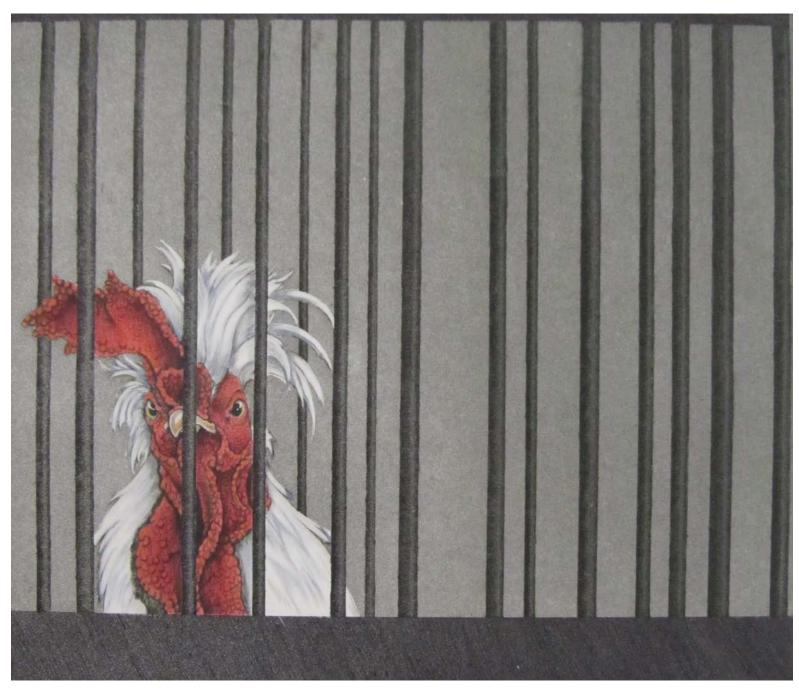

with funds provided by the Nancy Woodson Spire Foundation and Tribute Funds in memory of San W. Orr, Jr.



Robert Vonnoh, *Tending the Flock*, ca. 1908, oil on canvas, Museum purchase with funds provided by the Nancy Woodson Spire Foundation

Robert Caldwell, *Sewanee Barn*, 2008, oil on hardboard, Museum purchase with funds provided by the John and Alice Forester Charitable Trust





Tom Altenburg, *King of the Coop*, 2017, acrylic on hardboard, Museum purchase with proceeds from Project Postcard



Alexander Pope, Jr., *First Prize*, ca. 1890, oil on canvas, Museum purchase with funds provided by the Nancy Woodson Spire Foundation



Patricia Pepin, Hot Pullets, 2018, oil on Belgian linen, gift of the artist



Sally Berner, Happy Thanksgiving, 2000, oil on canvas, gift of the artist



Sharon Augusta Mitchell, At the Market (2/125), 1992, hand-colored engraving on Magnani Pescia paper, Museum purchase



John Henry Dolph, A Rainy Day, 1896, oil on panel, Museum purchase with funds provided by the John and Alice Forester Charitable Trust



Willard L. Metcalf, *Landscape with Chickens*, 1878, oil on canvas, Museum purchase with funds provided by the Nancy Woodson Spire Foundation