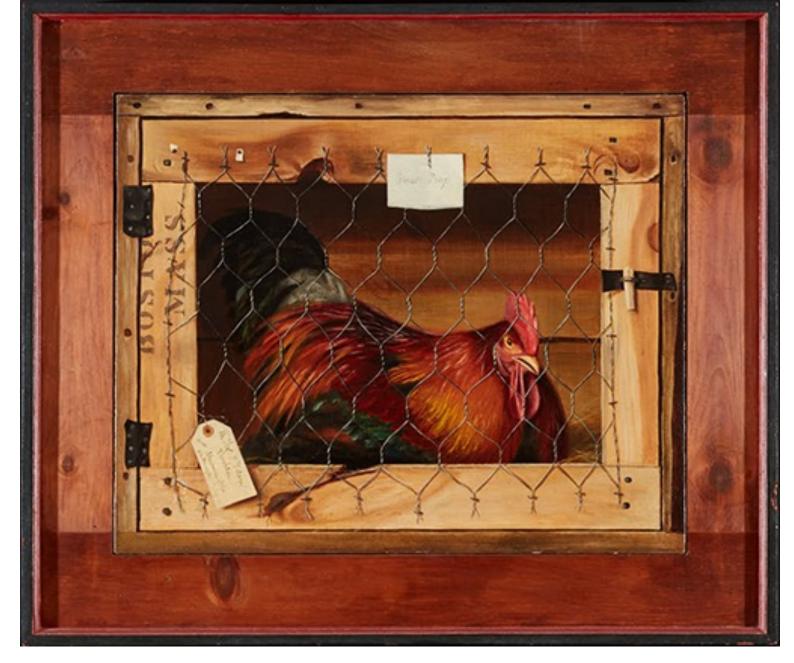

Robert Caldwell, *Sewanee Barn*, 2008, oil on hardboard, Museum purchase with funds provided by the John and Alice Forester Charitable Trust

Tom Altenburg, *King of the Coop*, 2017, acrylic on hardboard, Museum purchase with proceeds from Project Postcard