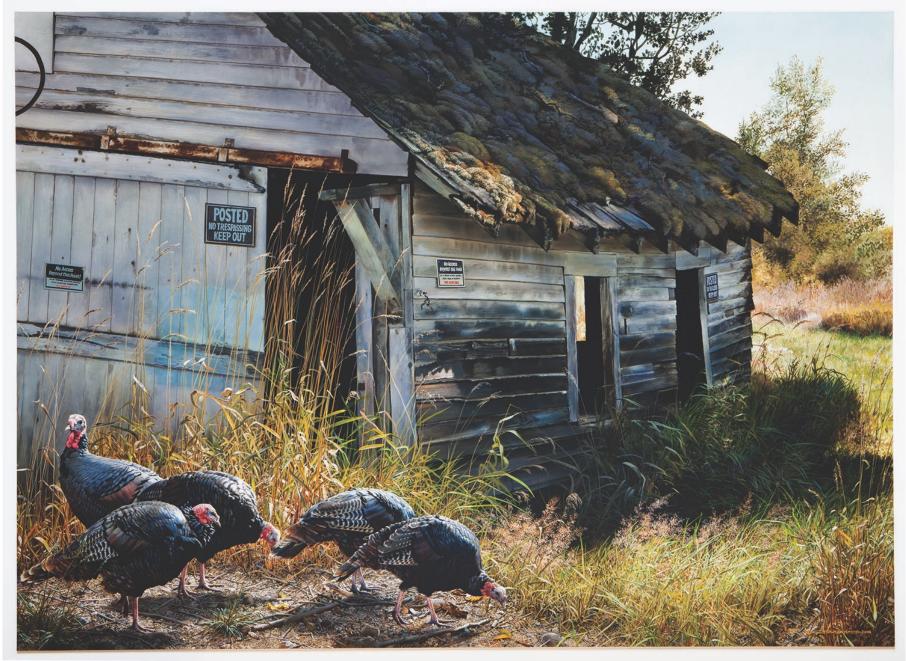

Carl Brenders, *No Trespassing*, 2016, gouache and watercolor on illustration board, Museum purchase with funds provided by the John and Alice Forester Charitable Trust

Owen J. Gromme, Haystacks, 1933, oil on canvas board, gift of Ann Fisher