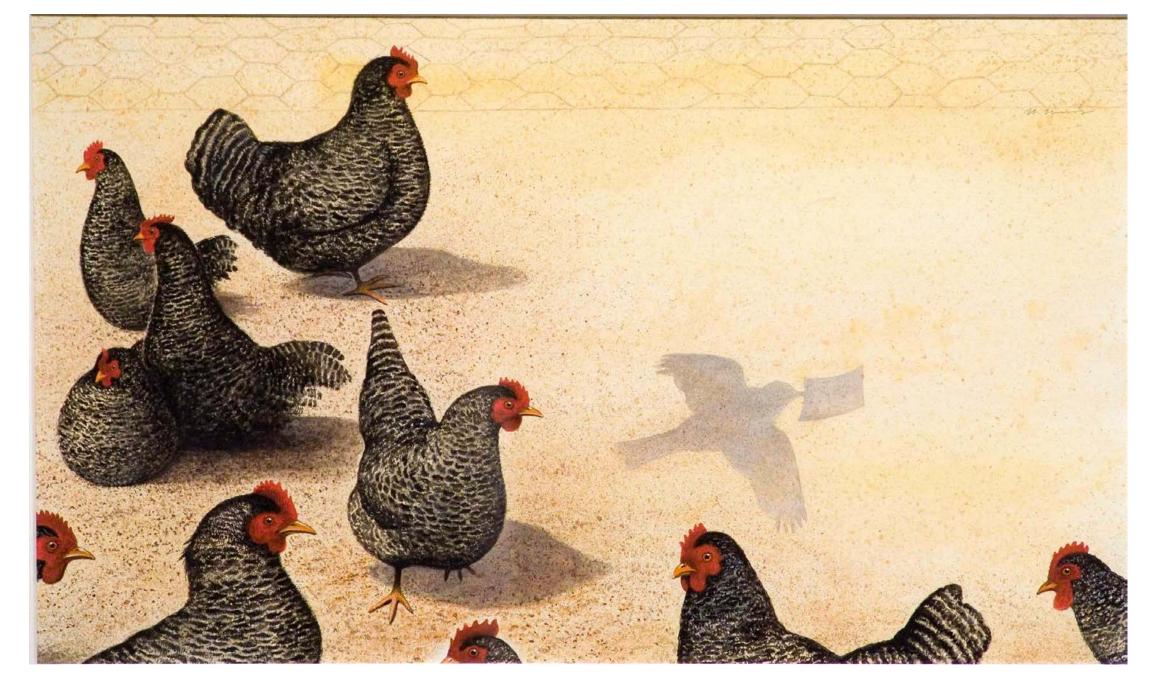

## FARM TO TABLE

June 11 – August 28, 2022

Theodore Robinson, *Child with Geese*, 1886, oil on canvas, Museum purchase with funds provided by the John and Alice Forester Charitable Trust

Wendell Minor, A Lucky Thing, 1999, watercolor on paper, gift of the artist