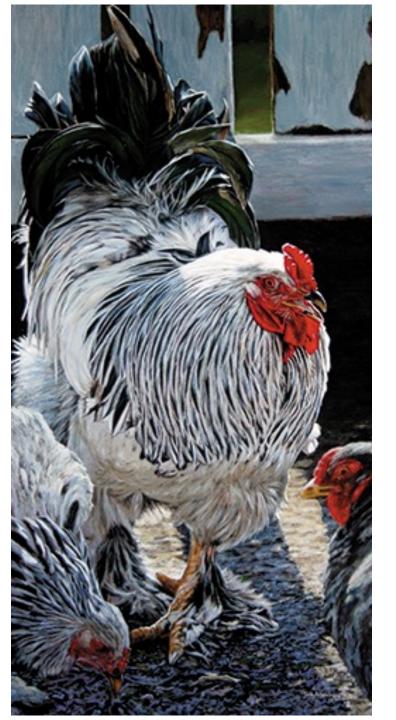

Robert Caldwell, *Sewanee Barn*, 2008, oil on hardboard, Museum purchase with funds provided by the John and Alice Forester Charitable Trust

Tom Altenburg, *King of the Coop*, 2017, acrylic on hardboard, Museum purchase with proceeds from Project Postcard