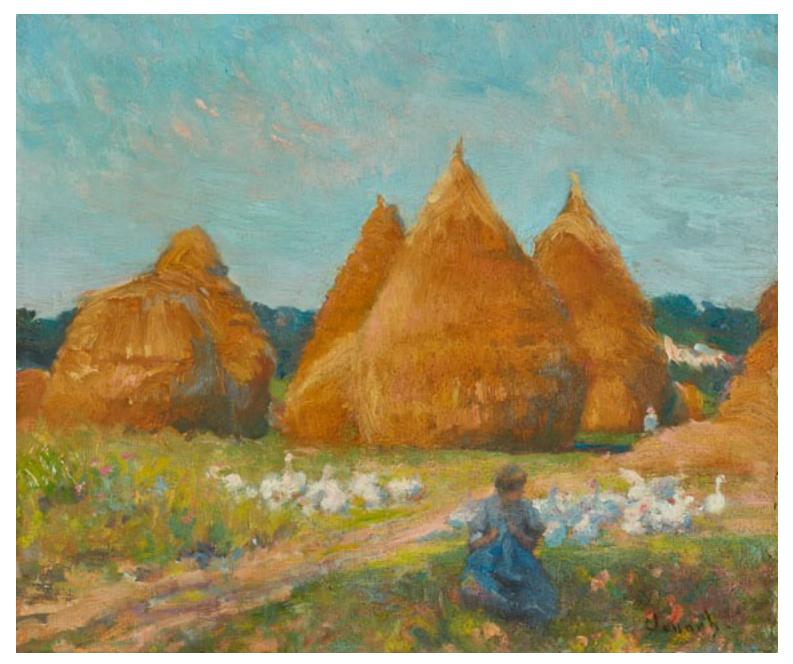

## FARM TO TABLE

June 11 – August 28, 2022

Theodore Robinson, *Child with Geese*, 1886, oil on canvas, Museum purchase with funds provided by the John and Alice Forester Charitable Trust

Wendell Minor, A Lucky Thing, 1999, watercolor on paper, gift of the artist