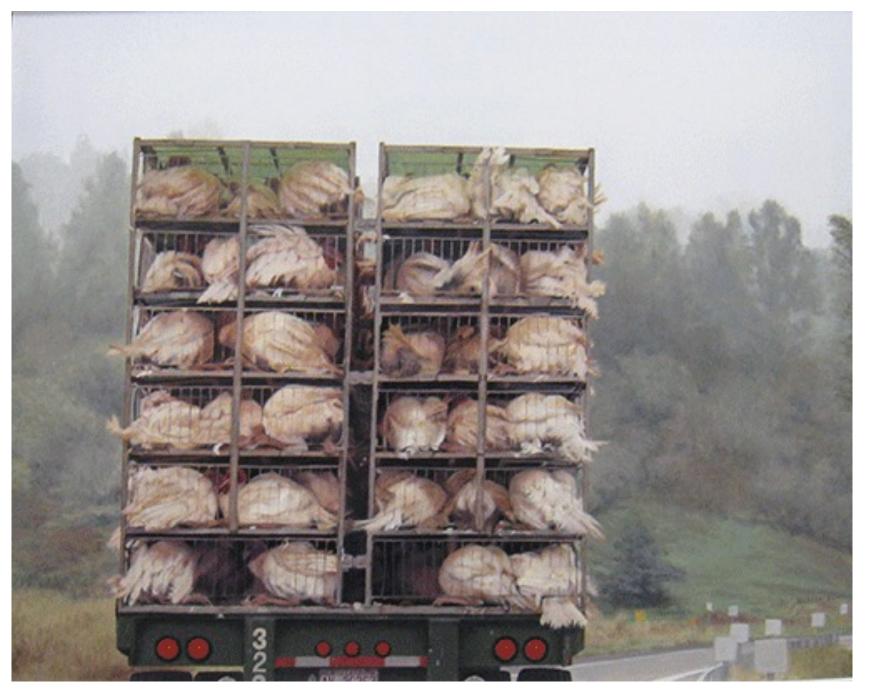

isher



Childe Hassam, *The Haystack*, 1885, oil on canvas, Museum purchase with funds provided by the Nancy Woodson Spire Foundation and Tribute Funds in memory of San W. Orr, Jr.



Robert Vonnoh, *Tending the Flock*, ca. 1908, oil on canvas, Museum purchase with funds provided by the Nancy Woodson Spire Foundation

Robert Caldwell, *Sewanee Barn*, 2008, oil on hardboard, Museum purchase with funds provided by the John and Alice Forester Charitable Trust





Tom Altenburg, *King of the Coop*, 2017, acrylic on hardboard, Museum purchase with proceeds from Project Postcard



Alexander Pope, Jr., *First Prize*, ca. 1890, oil on canvas, Museum purchase with funds provided by the Nancy Woodson Spire Foundation



Patricia Pepin, Hot Pullets, 2018, oil on Belgian linen, gift of the artist



Sally Berner, Happy Thanksgiving, 2000, oil on canvas, gift of the artist



Sharon Augusta Mitchell, At the Market (2/125), 1992, hand-colored engraving on Magnani Pescia paper, Museum purchase



John Henry Dolph, A Rainy Day, 1896, oil on panel, Museum purchase with funds provided by the John and Alice Forester Charitable Trust



Willard L. Metcalf, *Landscape with Chickens*, 1878, oil on canvas, Museum purchase with funds provided by the Nancy Woodson Spire Foundation