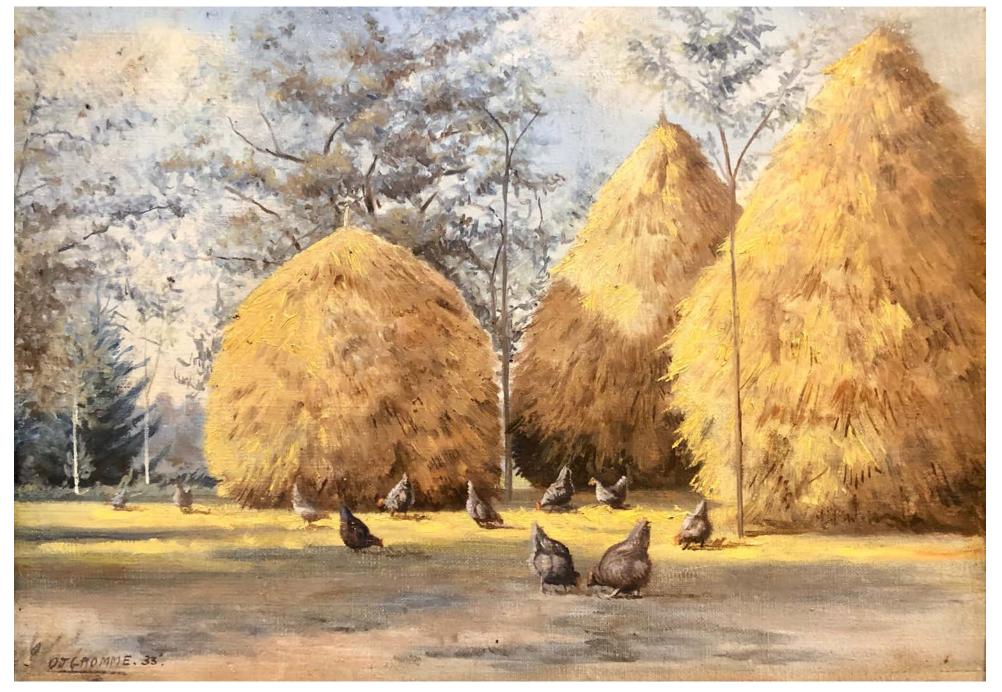

Carl Brenders, *No Trespassing*, 2016, gouache and watercolor on illustration board, Museum purchase with funds provided by the John and Alice Forester Charitable Trust

Owen J. Gromme, Haystacks, 1933, oil on canvas board, gift of Ann Fisher